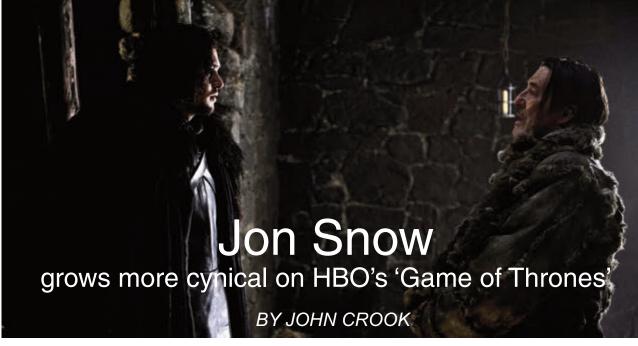

## *Editor's choice*

When Jon Snow (Kit Harington) first joined the Night's Watch in Season 1 of HBO's "Game of Thrones," he did so as an idealistic, somewhat callow young man who saw the world in clearly defined black and white moral terms.

As "Thrones" returns for its fifth season Sunday, April 12, however, the character has been dramatically changed by his two years (give or take) at Castle Black and his experiences in the wilderness of the North. Ygritte, the beautiful wildling who fell in love with Jon when he infiltrated her army, died in the huge battle at The Wall that capped Season 4, and Jon's time with the wildling leader Mance Rayder (Ciarán Hinds) taught him that people often aren't as they first appear.

"When we first meet Jon (in Season 1), he is all about honor and duty," explains Harington, 28. "It's very clear to him who are the bad guys and the good guys. Where we find him this season is really interesting, because having spent time with who he thought were the bad guys - the wildlings, whom he now calls the Free Folk – he doesn't really trust anyone who he maybe should trust as he would have done before."

That puts Jon in a decidedly awkward situation where his allegiances are concerned. The men of Castle Black were rescued at the eleventh hour by the army of Stannis Baratheon (Stephen Dillane), head of the royal family once served by Jon's father, Eddard "Ned" Stark. Stannis holds Rayder captive as the new season opens, yet Jon's lingering respect for the latter leaves him conflicted as to where his loyalties should lie.

"Before, he would have gone into Stannis' pocket straightaway, when they first met," Harington says. "But now Jon is world-weary. He's seen a lot of death, so now he sees shades of gray in people, which makes him more cautious and perhaps astute when it comes to dealing with what this world throws at him. I really think Jon is more cynical now, essentially. He knows what his duty is, he knows what he swore to, and that still is the core of him, because he's a man of his word, like this father. But he is far more cynical about who he trusts and who he doesn't."