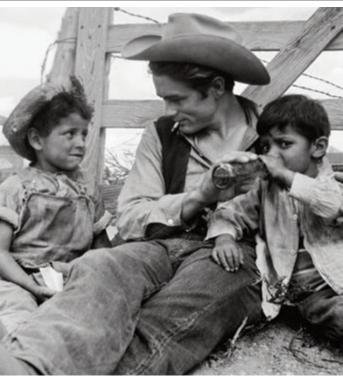

## recalls a 'Giant' movie **BY JAY BOBBIN**

One of the major movies of 1956 truly was "Giant," in many ways - particularly for the residents of Marfa, Texas.

Director George Stevens earned his second Oscar in bringing a cast that included Elizabeth Taylor, Rock Hudson and (in what would be his final film) James Dean to the town to make the sweeping version of Edna Ferber's novel, which dealt in part with Mexican-American relations. Stevens' producer-director son, George Jr., and others discuss the impact of the filming on all concerned in filmmaker Hector Galan's documentary "Children of Giant," the first Season 4 offering of PBS' Latino arts and culture series "Voces" Friday, April 17 (check local listings).

"It gave a lot of (local) people employment," recalls Stevens Jr., an assistant to his father on the Warner Bros. picture, "and of course, it filled the hotels, and many of the cast and crew stayed in people's houses. My father beth was very sentimental and she started crying. All of us, we were very, very upset. The next day, we were all had this notion that he really wanted the town to be part of the like we didn't want to talk. We didn't want to say anypicture, and it was an open set. The people from town, if they wanted to come out and watch shooting, they were welcome. So thing.' from my perspective, it was a wonderful place to make that film, Also in both "Giant" and "Children of Giant" is vetand I'm sure it informed the film with some of the spirit of the eran actor Earl Holliman ("Police Woman"), whose people who lived there."

Shown often on Turner Classic Movies, "Giant" weaves the marriage. He expresses pride for having been in the film, and also for being part of an atmosphere that was saga of wealthy Texas rancher Bick Benedict (Hudson), his wife "always mixed" in ethnic terms. Leslie (Taylor) and maverick ranch hand - and later oil tycoon -Jett Rink (Dean). Mexican actress Elsa Cardenas made her Hol-"It was always Mexican, always American," he notes. lywood debut as Juana, who married into the Benedict family; "Everybody was laughing. It was like the circus had also featured in "Children of Giant." she was present when word come to town. It was a festival for all the time I was came of Dean's car-accident death on Sept. 30, 1955. there. It was glorious, what was happening in Marfa."